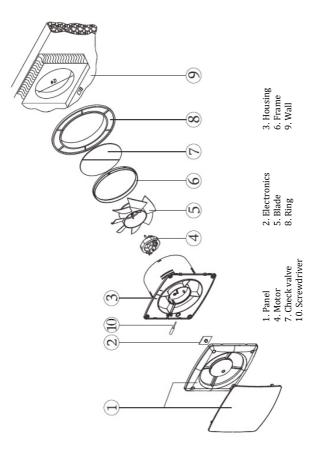

tchen etc. Please read this manual carefully and pay attention to the safety warnings and instructions before using the device. This will ensure not only the protection of persons, but also the long term viability of the device.



• 100mm (4")

## **1. DIMENSIONS**



| Model      | ØA   | В     | С     | D    |
|------------|------|-------|-------|------|
| 100mm (4") | 99mm | 151mm | 102mm | 35mm |

### 2. TECHNICAL PARAMETERS

**Warning**: The following parameters are for guidance only. Please refer to the nameplate for details.

| Model      | V/Hz           | Power | Air volume          | Noise |
|------------|----------------|-------|---------------------|-------|
| 100mm (4") | 220-240V~,50Hz | 12W   | 95m <sup>3</sup> /h | 34dB  |

#### **3. WIRING DIAGRAM**



# 4. INSTALLATION



## **5. WARNING**

• Never install the fan in a location where the unit would be exposed to water, flammable gases, or high temperatures.

• When using the switch to control power, avoid turning the switch on/off frequently. Turn the switch off when the fan is not in use for an extended period of time.

• If the power cord is damaged, it must be replaced by the manufacturer's service personnel or by specialized personnel.

• This appliance is not intended for use by children or persons with reduced physical, sensory or mental abilities.

• To prevent water and insects from entering, a ventilation cover should be installed.

## **6. MAINTENANCE**

- Disconnect the power cord for any handling or maintenance.
- Remove the louvers, cover, blade, etc. and wash them with a brush in water.

 $\