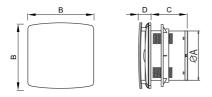

Thank you for purchasing our axial fan suitable for use e.g. in the shower, bathroom, toilet, kitchen etc. Please read this manual carefully and pay attention to the safety warnings and instructions before using the device. This will ensure not only the protection of persons, but also the long term viability of the device.



• 100mm (4")

## **1. DIMENSIONS**



| Model      | ØA   | В     | С     | D    |
|------------|------|-------|-------|------|
| 100mm (4") | 99mm | 151mm | 102mm | 35mm |

### 2. TECHNICAL PARAMETERS

**Warning**: The following parameters are for guidance only. Please refer to the nameplate for details.

| Model      | V/Hz           | Power | Air volume          | Noise |
|------------|----------------|-------|---------------------|-------|
| 100mm (4") | 220-240V~,50Hz | 12W   | 95m <sup>3</sup> /h | 34dB  |

#### **3. WIRING DIAGRAM**



# 4. INSTALLATION



## **5. WARNING**

• Never install the fan in a location where the unit would be exposed to water, flammable gases, or high temperatures.

• When using the switch to control power, avoid turning the switch on/off frequently. Turn the switch off when the fan is not i