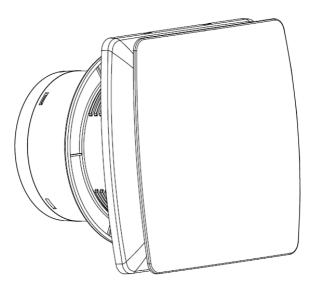

## **1. DIMENSIONS**

| Model      | ØA   | В     | С     | D    |
|------------|------|-------|-------|------|
| 100mm (4") | 99mm | 151mm | 102mm | 35mm |