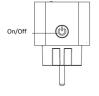

**Note**: Allow the mobile app to access Wi-Fi and Bluetooth for proper functioning.  Plug the device into the socket, press the On/Off button and the green indicator light will flash.

**Note**: If the light does not flash, reset the device (described below).

flashing rapidly (as shown in the application).

5. Select your 2.4GHz Wi-Fi network and enter its password, click next.

Once the connection to the device has been made, click "Done".

RESET DEVICE
If the device does not respond to