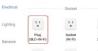

#### MANUAL PAIRING

 Click on Add Device, or the "+" in the upper right corner

< Add Manually Auto Scan

arge Home appliances Socket (BLE)

ket loT) Socket (other) Confirm in the mobile app that the green light on the device is flashing. If not, reset the device and start again.
 Confirm that the indicator light is