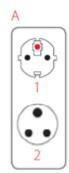

## A Output compatibility

- 1 Europe grounded fork (Schuko, type F)
- 2 South Africa (type M)