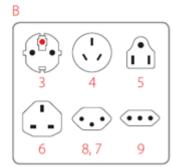

## B Input compatibility

- 3 Europe grounded fork (Schuko, type F)
- 4 Australia, China (Type I)
- 5 USA, Japan (type B)
- 3 OSA, Japan (type b
- 6 Great Britain (type G)
- 7 Switzerland (type J)
- 8 Brazil (type N)
- 9 Italy (type L)