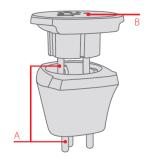

## A Output compatibility

- 1 Europe grounded fork (Schuko, type F)
- 2 South Africa (type M)

## B Input compatibility

- 3 Europe grounded fork (Schuko, type F)
- 4 Australia, China (Type I)
- 5 USA, Japan (type B)
- 3 OSA, Japan (type b
- 6 Great Britain (type G)
- 7 Switzerland (type J)
- 8 Brazil (type N)
- 9 Italy (type L)