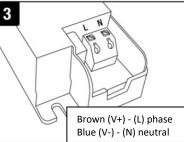

#### INSTALLATION

- 1. Switch off the power supply before installation.
- 2. Open the terminal cover.
- 3. Connect the power cord and make sure it is connected correctly.
- 4. Attach the terminal cover.
- 5. Connect the power supply to the power cord.
- 6. Insert the power supply into the ceiling.
- 7. Insert the luminaire into the ceiling.
- 8. Switch on the power supply.