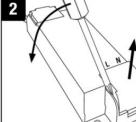

#### INSTALLATION

- 1. Switch off the power supply before installation.
- 2. Open the terminal cover.
- 3. Connect the power cord and make sure it is connected correctly.
- 4. Attach the terminal cover.
- 5. Connect the power supply to the power cord.
- 6. Insert the power supply into the ceiling.
- 7. Insert the luminaire into the ceiling.
- 8. Switch on the power supply.