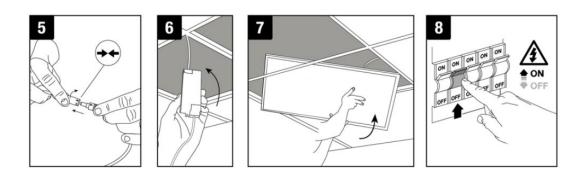

#### INSTALLATION

- 1. Switch off the power supply before installation.
- 2. Open the terminal cover.
- 3. Connect the power cord and make sure it is connected correctly.
- 4. Attach the terminal cover.
- 5. Connect the power supply to the power cord.
- 6. Insert the power supply into the ceiling.
- 7. Insert the luminaire into the ceiling.
- 8. Switch on the power supply.