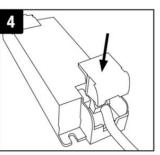

#### INSTALLATION

- 1. Switch off the power supply before installation.
- 2. Open the terminal cover.
- 3. Connect the power cord and make sure it is connected correctly.
- 4. Attach the terminal cover.
- 5. Connect the power supply to the power cord.
- 6. Insert the power supply into the ceiling.
- 7. Insert the luminaire into the ceiling.
- 8. Switch on the power supply.