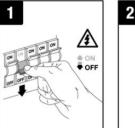

#### INSTALLATION

- 1. Switch off the power supply before installation.
- 2. Open the terminal cover.
- 3. Connect the power cord and make sure it is connected correctly.
- 4. Attach the terminal cover.
- 5. Connect the power supply to the power cord.
- 6. Insert the power supply into the ceiling.
- 7. Insert the luminaire into the ceiling.
- 8. Switch on the power supply.