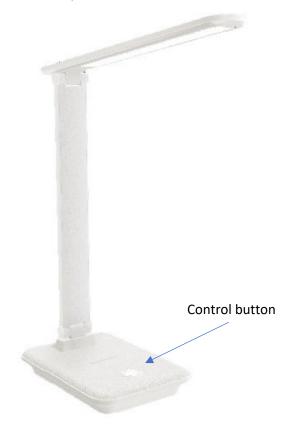

### **CONTROL**

Press the touch button to switch on the luminaire. If you want to change the colour temperature of the light, press the touch button again, press again to select the next light temperature. A third press turns the luminaire off.

Press and hold the touch button to increase / decrease the light.

# **DESCRIPTION OF EQUIPMENT**

Solight Holding s.r.o., declares that the product complies with the requirements and provisions of Directive 2014/53/EU. The equipment can be freely operated in the EU. The Declaration of Conformity can be found at www.solight.cz/en.