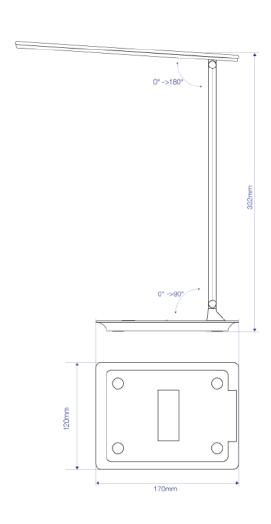

## **TECHNICAL PARAMETERS:**

| Power input (for 4500K) | 10W                 |
|-------------------------|---------------------|
| Luminous flux           | max. 490lm          |
| Chromaticity            | 3000K, 4500K, 6000K |
| Dimensions              | 330 x 120 x 300mm   |
| Colour rendering index  | CRi>80              |