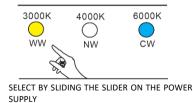

**Chromaticity switch**: set the desired light temperature with the switch inside the luminaire

**3CCT** Switch

**CE** 