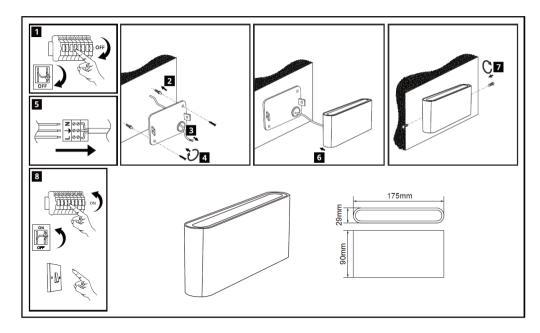

## INSTALLATION

- 1. Switch off the power supply
- 2. Drill holes in the wall and insert dowels into them
- 3. Push the supply cable through the hole in the cover
- 4. Screw the cover to the wall
- 5. Connect the supply cable to the terminal block
- 6. Put on the luminaire
- 7. Screw the luminaire to the cover
- 8. Switch on the power supply