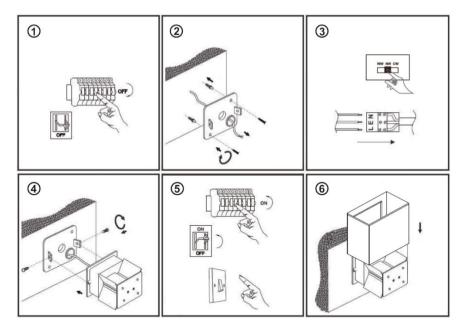

## INSTALLATION

1. Switch off the power supply

2. Unscrew the side screws holding the back cover, drill holes in the wall and insert dowels into them, push the power cable through the hole in the cover and then screw the cover to the wall.

- 3. Connect the power cord to the luminaire
- 4. Fit the luminaire and screw it to the back cover
- 5. Switch on the power supply
- 6. Fit the cover

**Chromaticity switch**: use the slider inside the luminaire to set the desired light temperature