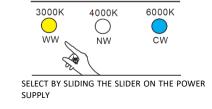

| Mark    | Operating voltage | Consumption | Angle of illumination | Chromaticity        | Dimensions    | Coverage |
|---------|-------------------|-------------|-----------------------|---------------------|---------------|----------|
| WO801-B | AC175~265V        | 6W          | 10~100°               | 3000K, 4000K, 6000K | 100x100x100mm | IP54     |
| W0801-W | AC175~265V        | 6W          | 10~100°               | 3000К, 4000К, 6000К | 100x100x100mm | IP54     |

- 3. Connect the power cord to the luminaire
- 4. Fit the luminaire and screw it to the back cover
- 5. Switch on the power supply
- 6. Fit the cover

**Chromaticity switch**: use the slider inside the luminaire to set the desired light temperature