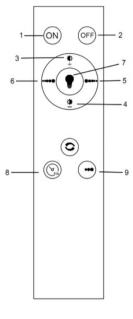

Memory function for remote control: the light returns to the last used mode after switching on

- 1. Turn on
- 2. Turn off
- 3. Smooth brightness change (increase)
- 4. Smooth brightness change (reduction)
- 5. Light temperature change (increase)
- 6. Light temperature change (decrease)
- 7. Night light mode
- 8. When pressed, the luminaire switches off within 30s
- 9. Changing the colour temperature