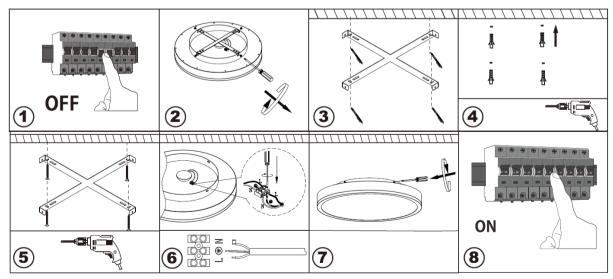

## INSTALLATION

- 1. Switch off the power supply
- 2. Unscrew the bracket
- 3. Use the holder to mark the four holes for drilling
- 4. Drill holes and insert dowels into them
- 5. Screw on the bracket
- 6. Connect the supply cable to the terminal block
- 7. Screw the luminaire to the bracket
- 8. Switch on the power supply