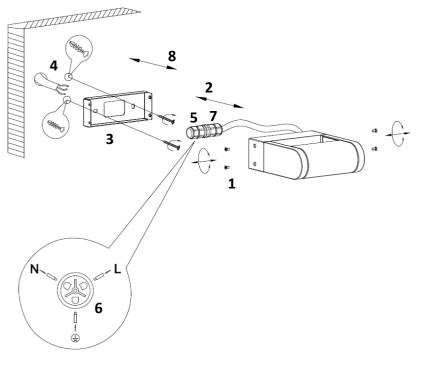

### Installation

- Disconnect the power supply before installation!
- 1. Unscrew the side screws on the bottom of the device.
- 2. Remove the bottom cover.
- 3. Thread the power cable through the bottom cover.
- 4. Insert dowels into the pre-drilled holes and screw the cover into the selected location.
- 5. Unscrew the cable coupler.
- 6. Connect the supply cable to the cable coupler, making sure the connection is correct. (Refer to the green ring on the coupler for wiring markings.) Tighten the coupler when finished.
- 7. Insert the cable coupler into the body of the luminaire.
- 8. Attach the top of the luminaire to the bottom cover and screw the side screws in place.