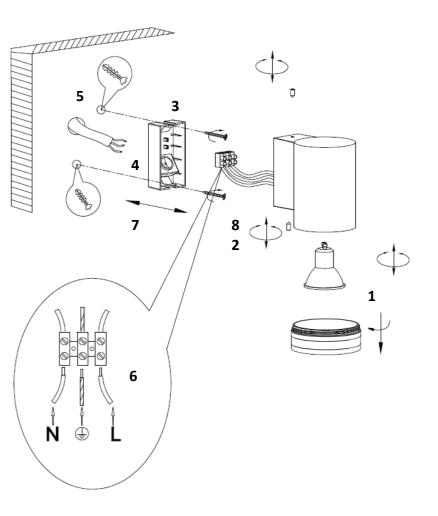

## INSTALLATION

Disconnect the power supply before installation!

- 1. Unscrew the semi-transparent cover and screw on the GU10 bulb. Then attach the cover back on.
- 2. Unscrew the screws on the bottom of the device.
- 3. Remove the bottom cover.
- 4. Push the supply cable through the rubber hole in the base plate. (If the cable cannot be pushed through, make a thin hole in the rubber seal).
- 5. Insert the dowels into the pre-drilled holes and screw the bottom cover into the selected location.
- 6. Connect the supply cable to the terminal block and make sure the connection is correct! (The wiring designation is marked on the terminal block)
- 7. Attach the top of the device to the bottom cover.
- 8. Screw in the side screws.
- 9. Switch on the power supply.