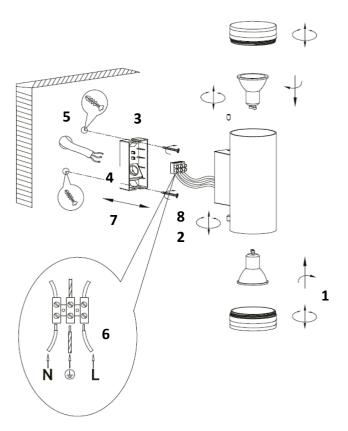

## **INSTALLATION**

Disconnect the power supply before installation!

- 1. Unscrew the semi-transparent covers and screw on the GU10 bulbs on both sides of the device. Then reattach the covers.
- 2. Unscrew the screws on the bottom of the device.
- 3. Remove the bottom cover.
- 4. Push the supply cable through the rubber hole in the base plate. (If the cable cannot be pushed through, make a thin hole in the rubber seal).
- 5. Insert the dowels into the pre-drilled holes and screw the bottom cover into the selected location.
- 6. Connect the supply cable to the terminal block and make sure the connection is correct! (The wiring designation is marked on the terminal block)
- 7. Attach the top of the device to the bottom cover.
- 8. Screw in the side screws.
- 9. Switch on the power supply.